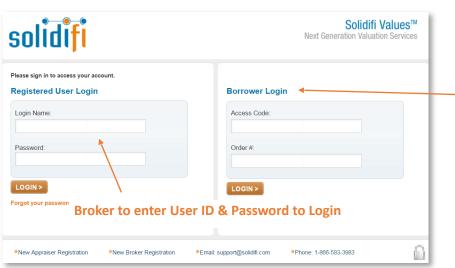

## Solidifi Values™ URL <a href="https://values.solidifi.com">https://values.solidifi.com</a>

Logging into Solidifi Values™

Borrower to enter Access Code & Order # to make payment for Appraisal

(If you require a Solidifi user ID Please submit your contact and brokerage information to support@solidifi.com)