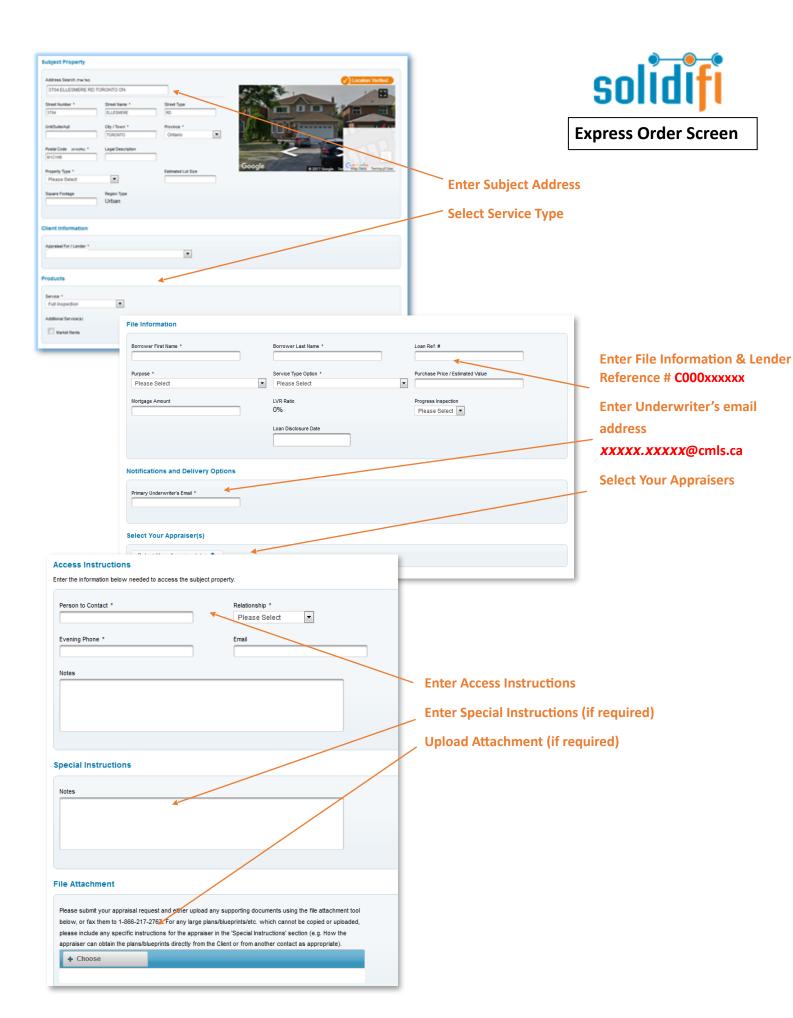

## **IMPORTANT:**

- · Underwriter full email address must be entered to ensure receipt by CMLS underwriter
- Full AVEO by CMLS loan reference # must be entered to ensure receipt by CMLS underwriter